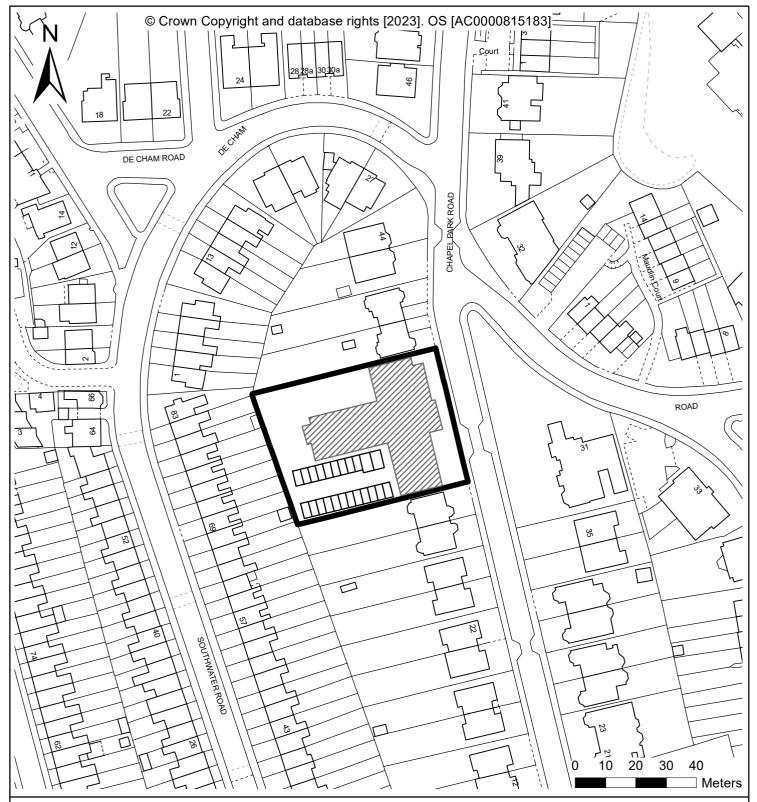

**Site of Former Dane Court Nursing Home** 

32-36 Chapel Park Road St Leonards-on-sea TN37 6HU

Erection of 80 Bedroom Care Home with associated access, parking, open space and landscaping (includes renewable energy)

Planning Services Manager Hastings Borough Council, Muriel Matters House, Breeds Place, Hastings TN34 3UY

Tel: 01424 451090

email: planning@hastings.gov.uk

Date: Sept 2023

Scale: 1:1,250

Application No. HS/FA/22/00409